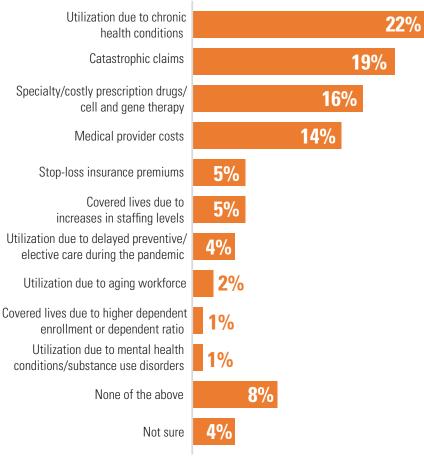

#### **Primary Reason for Cost Increase\*** (n=171)

\*Respondents were asked to select one option.