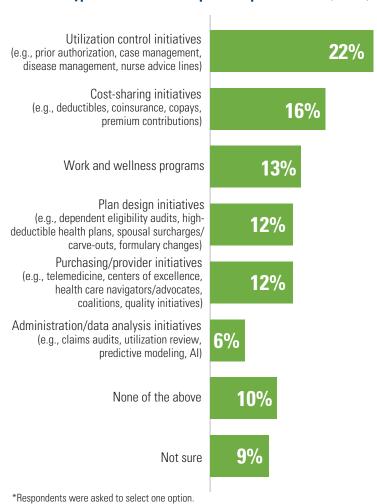

# Health Care Costs Pulse Survey: 2024 Cost Trend

Trends indicate that a majority of medical plan costs will increase for the 2024 plan year. This pulse survey is designed to help U.S. plan sponsors navigate this changing landscape and learn about health care costs for the coming year. The data below reflects responses from corporate/single employers.

### Expected Medical Plan Cost Increase (2023-2024) (n=169)



## **Health Care Plan Funding** (n=171)



#### **Primary Reason for Cost Increase\*** (n=171)



\*Respondents were asked to select one option.



#### **Initiative Type With Most Anticipated Impact in 2024\*** (n=171)





#### **Respondent Region** (n=171)