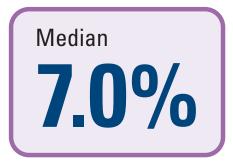

# Health Care Costs Pulse Survey: 2024 Cost Trend

Trends indicate that a majority of medical plan costs will increase for the 2024 plan year. This pulse survey is designed to help U.S. plan sponsors navigate this changing landscape and learn about health care costs for the coming year. The data below reflects responses from corporate/single employers.

### Expected Medical Plan Cost Increase (2023-2024) (n=169)



## **Health Care Plan Funding** (n=171)



#### **Primary Reason for Cost Increase\*** (n=171)



\*Respondents were asked to select one option.



#### **Initiative Type With Most Anticipated Impact in 2024\*** (n=171)





#### **Respondent Region** (n=171)