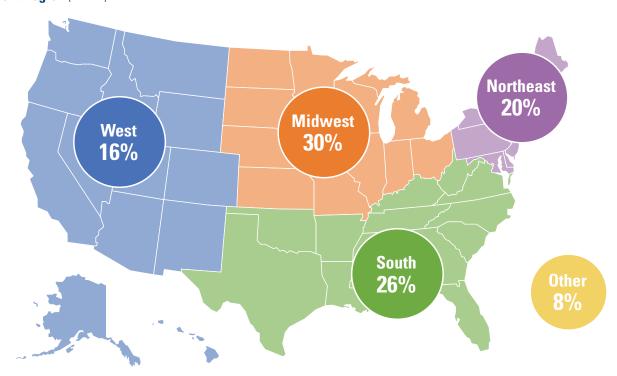

# Health Care Costs Pulse Survey: 2024 Cost Trend

Trends indicate that a majority of medical plan costs will increase for the 2024 plan year. This pulse survey is designed to help U.S. plan sponsors navigate this changing landscape and learn about health care costs for the coming year. The data below reflects responses from corporate/single employers.

### Expected Medical Plan Cost Increase (2023-2024) (n=169)



## **Health Care Plan Funding** (n=171)



#### **Primary Reason for Cost Increase\*** (n=171)



\*Respondents were asked to select one option.



#### **Initiative Type With Most Anticipated Impact in 2024\*** (n=171)





#### **Respondent Region** (n=171)