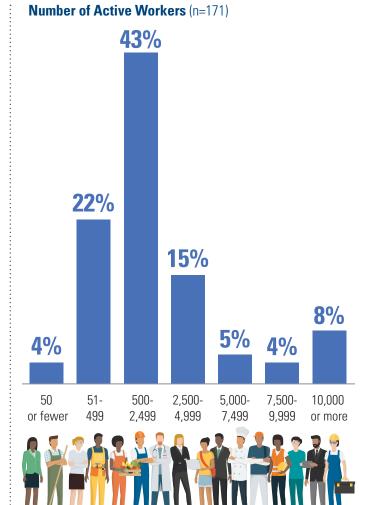

# Health Care Costs Pulse Survey: 2024 Cost Trend

Trends indicate that a majority of medical plan costs will increase for the 2024 plan year. This pulse survey is designed to help U.S. plan sponsors navigate this changing landscape and learn about health care costs for the coming year. The data below reflects responses from corporate/single employers.

### Expected Medical Plan Cost Increase (2023-2024) (n=169)



## **Health Care Plan Funding** (n=171)



#### **Primary Reason for Cost Increase\*** (n=171)



\*Respondents were asked to select one option.



#### **Initiative Type With Most Anticipated Impact in 2024\*** (n=171)





#### **Respondent Region** (n=171)