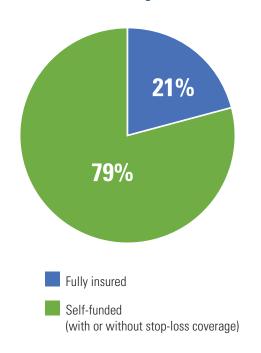

# Health Care Costs Pulse Survey: 2024 Cost Trend

Trends indicate that a majority of medical plan costs will increase for the 2024 plan year. This pulse survey is designed to help U.S. plan sponsors navigate this changing landscape and learn about health care costs for the coming year. The data below reflects responses from corporate/single employers.

### Expected Medical Plan Cost Increase (2023-2024) (n=169)



## **Health Care Plan Funding** (n=171)



#### **Primary Reason for Cost Increase\*** (n=171)



\*Respondents were asked to select one option.



#### **Initiative Type With Most Anticipated Impact in 2024\*** (n=171)





#### **Respondent Region** (n=171)